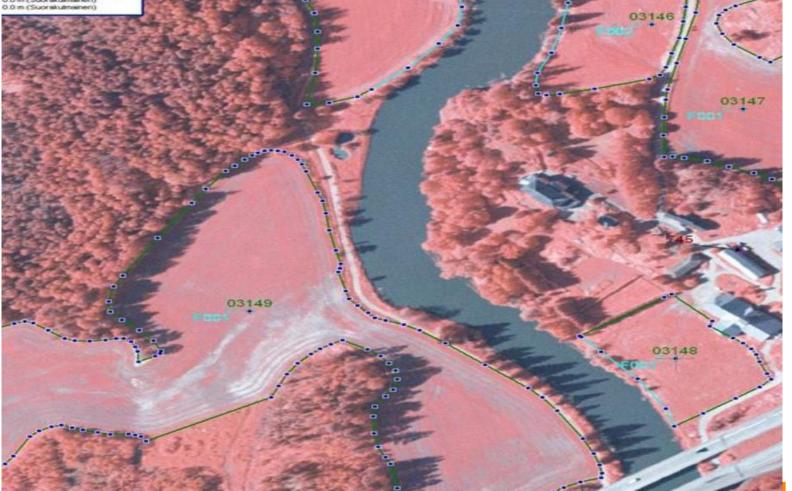

## 2. Crop rotation

- The IACS parcel data obtained from the Finnish Agency for Rural Affairs (Mavi) has been used as a source of annual cultivated area of crops for crop statistics and FSS.
- Farm Structure Survey (FSS) variable "Share of arable land included in crop rotation", source register: IACS parcel data from the Finnish Agency for Rural Affairs (Mavi)
- Objective is to investigate possibilities for a broader analysis of crop rotation based on the IACS parcel data

new geospatial parcel data obtained from the farmers through farm subsidy administration from the year 2015 on offers new possibilities of tracking the cropping history of a single parcel.

### Project plan – Crop rotation

- The IACS parcel data obtained from the Finnish Agency for Rural Affairs (Mavi) has been used as a source of annual cultivated area of crops for crop statistics and FSS.
- cultivation history of individual parcels over several years has not been investigated for statistical purposes
- it will be screened which data are available that help to track cultivation history of a singel parcel over several years.
- new geospatial data collected from farmers by farm subsidy administration available from the year 2015 on will be checked out.
- A calculation procedure is compiled that gives information about crop rotation in the investigated parcels (for example, the proportion of field area where the same crop has been cultivated over several consecutive years).
- first stage: register data is compared with the earlier FSS data of crop rotation collected from farmers in the year 2010, whereby a calculation procedure is developed and the usefulness of the data is evaluated.
- second stage: register data of the year 2016 is used in the calculation of the corresponding variables for FSS 2016.