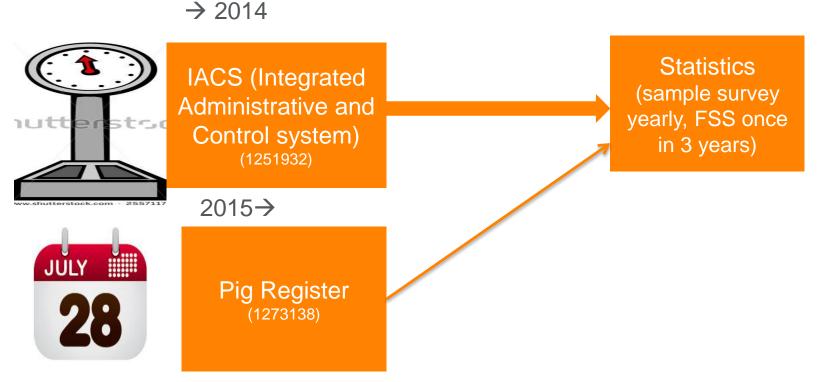

### 4. Number of pigs, sheep and goats

Objective is to evaluate the quality and feasibility of Pig register and Sheep and Goat register as sources of data for animal statistics and FSS.

## Number of pigs

Data sources: IACS  $\rightarrow$  2014; Pig register 2015 $\rightarrow$ 

Problems of pig register:

- incomplete coverage
- inconsistency in the classification of pigs: Pig register by age, ESS animal statistics by weight

Objective: a statistical model where reliable pig statistics could be made by using the administrative pig register -> yearly pig survey in December could be closed down, no need to include the number of pigs in FSS questionnaire