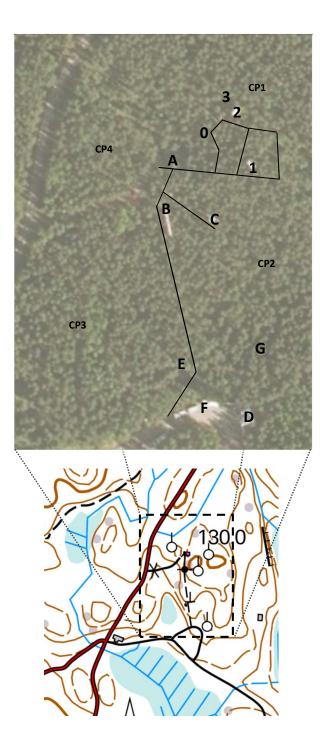

- A Main cottage
- B Mast(128 m)
- C Flux tower and cottage
- D Heavy tower (35 m)
- E Hitu cottage
- F Container area
- G Thinning control

## CP1.....4 ICOS continuous plots

- 0 Photo 0 tower (disassembled way back)
- 1 Photo 1 tower (partially disassembled in 2018)
- 2 Photo 2 tower
- 3 Photo 3 tower

WHEN installing new field instruments and/or updating documentation, please spesify the location, either by using above mentioned locations and/or by specifying the location by some other means (=give coordinates, tell distance&direction from some know location, specify the height at a tower etc.)